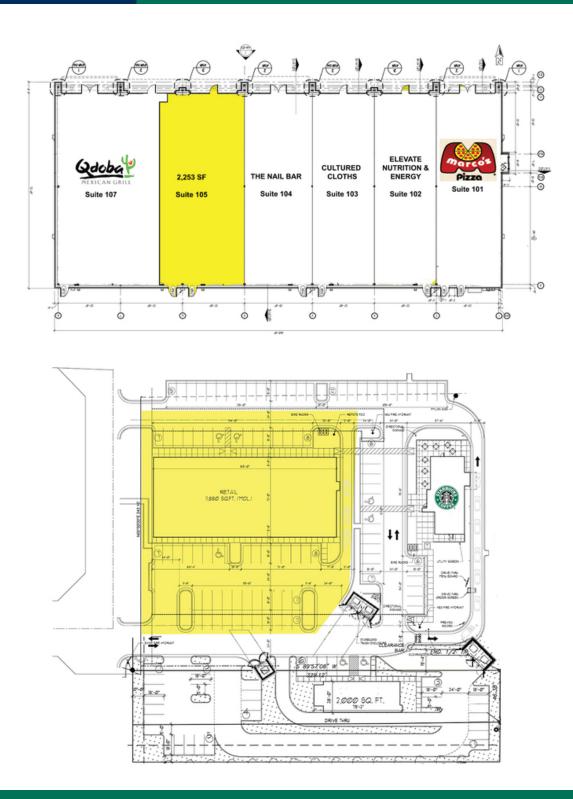

## **RETAIL SPACE NOW AVAILABLE**

| Lease Rate:    | Negotiable                          |
|----------------|-------------------------------------|
| Available SF:  | 2,253 SF                            |
| Suite 105:     | 2,253 SF                            |
| Lot Size:      | 2.54 Acres                          |
| Building Size: | 11,880 SF                           |
| Sub Market:    | Edmond                              |
| Cross Streets: | SW/C Interstate 35 & E<br>Covell Rd |
|                |                                     |

## **PROPERTY OVERVIEW**

Shoppes at East Covell, is a newly constructed retail center. Great opportunity on Covell and I-35 directly adjacent from a Hilton Garden Inn Convention Center & Hotel and the approved Edmond Sports Complex. Located just west of Starbucks and east of Braum's and McDonald's, just a few miles from the newly developed Mercy Hospital and Integris Baptist Hospital.