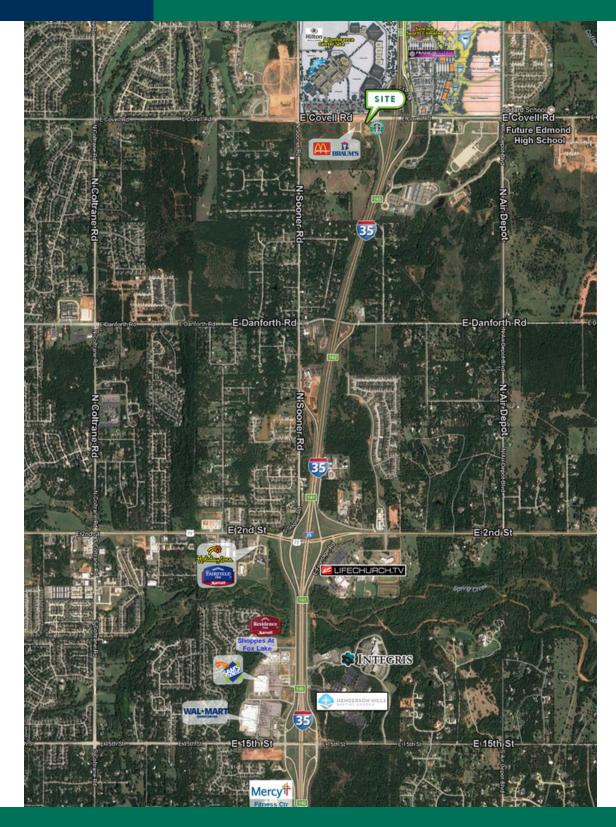

## **PROPERTY OVERVIEW**

Shoppes at East Covell, is a newly constructed retail center. Great opportunity on Covell and I-35 directly adjacent from a Hilton Garden Inn Convention Center & Hotel and the approved Edmond Sports Complex. Located just west of Starbucks and east of Braum's and McDonald's, just a few miles from the newly developed Mercy Hospital and Integris Baptist Hospital.

Shoppes at East Covell is located at 2664 Exchange Dr. in Edmond, Oklahoma. The commercial development sits on the south west corner of I-35 and Covell in Edmond, Oklahoma. Edmond schools are expanding an Edmond East High School in the area, just east of the property.