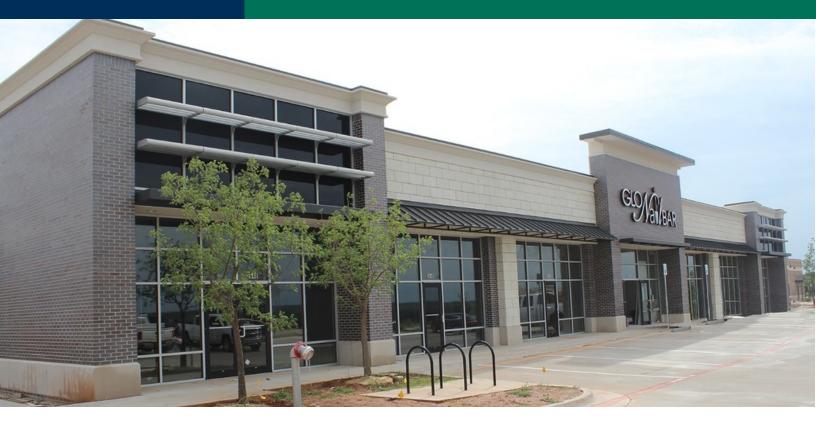

## **PROPERTY OVERVIEW**

Shoppes at East Covell, is a newly constructed retail center. Great opportunity on Covell and I-35 directly adjacent from a Hilton Garden Inn Convention Center & Hotel and the approved Edmond Sports Complex. Located just west of Starbucks and east of Braum's and McDonald's, just a few miles from the newly developed Mercy Hospital and Integris Baptist Hospital.

Shoppes at East Covell is located at 2664 Exchange Dr. in Edmond, Oklahoma. The commercial development sits on the south west corner of I-35 and Covell in Edmond, Oklahoma. Edmond schools are expanding an Edmond East High School in the area, just east of the property.